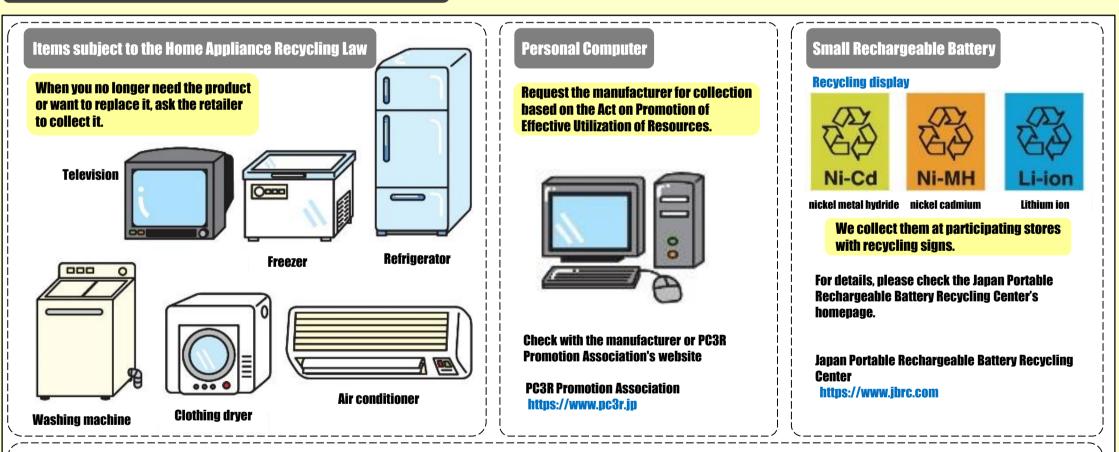

### Garbage that cannot be collected by the city

Brick,etc.] Hazardous substance and Dangerous goods [Powerful drug, Gunpowde, Pesticides, Gas homb, Fire extinguisher, etc.] Car, Motorcycle, Tire, Wheel, Battery, Fishing net, Vinyl for house, agricultural machinery, Animal carcasses, Infectious medical waste [Return sharp objects such as injection needles and intravenous needles to medical institutions.]

Either have it taken away when you buy a new one, or ask a retailer or specialist to take it back.

Contact for inquiries regarding waste : Sanuki City Living Environment Division TEL: 087-894-1119 E-mail: seikatsu@city.sanuki.lg.jp