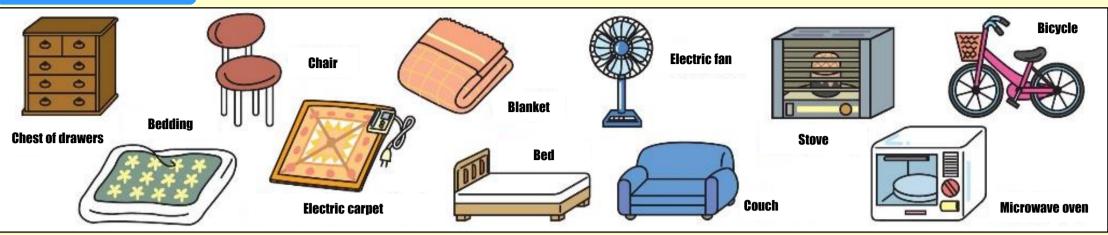

#### **Oversized garbage**

#### Oversized garbage collection dates and area

#### Fees are payable when you bring it in.

| Month                                                                              | Day           | Time zone     | <b>Collection location</b>                | Direct delivery of bulky waste         |                                            |
|------------------------------------------------------------------------------------|---------------|---------------|-------------------------------------------|----------------------------------------|--------------------------------------------|
| January                                                                            | 3rd Wednesday | 9:00 - 11:00  | Nomada Grand parking lot                  | Collection day and reception time      | Collection location                        |
|                                                                                    |               | 13:00 - 15:00 | Nagao public center north parking lot     | 2nd Thursday of every month            | Tsuda Clean Center                         |
| February , March , April , May , July , August ,<br>September , October , November | 1st Wednesday | 9:00 - 11:00  | Nomada Grand parking Lot                  |                                        | ☎ 0879-42-1303                             |
|                                                                                    |               | 13:00 - 15:00 | Nagao public center north parking lot     | 3rd Saturday of every month            | Nagao oversized garbage collection<br>site |
| June , December                                                                    | 1st Wednesday | 9:00 - 11:00  | Maeyama Training Center parking lot       |                                        | ☎ 0879-52-2701                             |
|                                                                                    |               | 13:00 - 15:00 | Astronomical Telescope Museum parking lot | Fees are payable when you bring it in. |                                            |