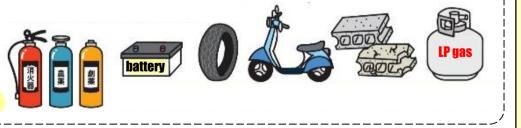

### Garbage that cannot be collected by the city

Brick,etc.] Hazardous substance and Dangerous goods [Powerful drug, Gunpowde, Pesticides, Gas homb, Fire extinguisher, etc.] Car, Motorcycle, Tire, Wheel, Battery, Fishing net, Vinyl for house, agricultural machinery, Animal carcasses, Infectious medical waste [Return sharp objects such as injection needles and intravenous needles to medical institutions.]