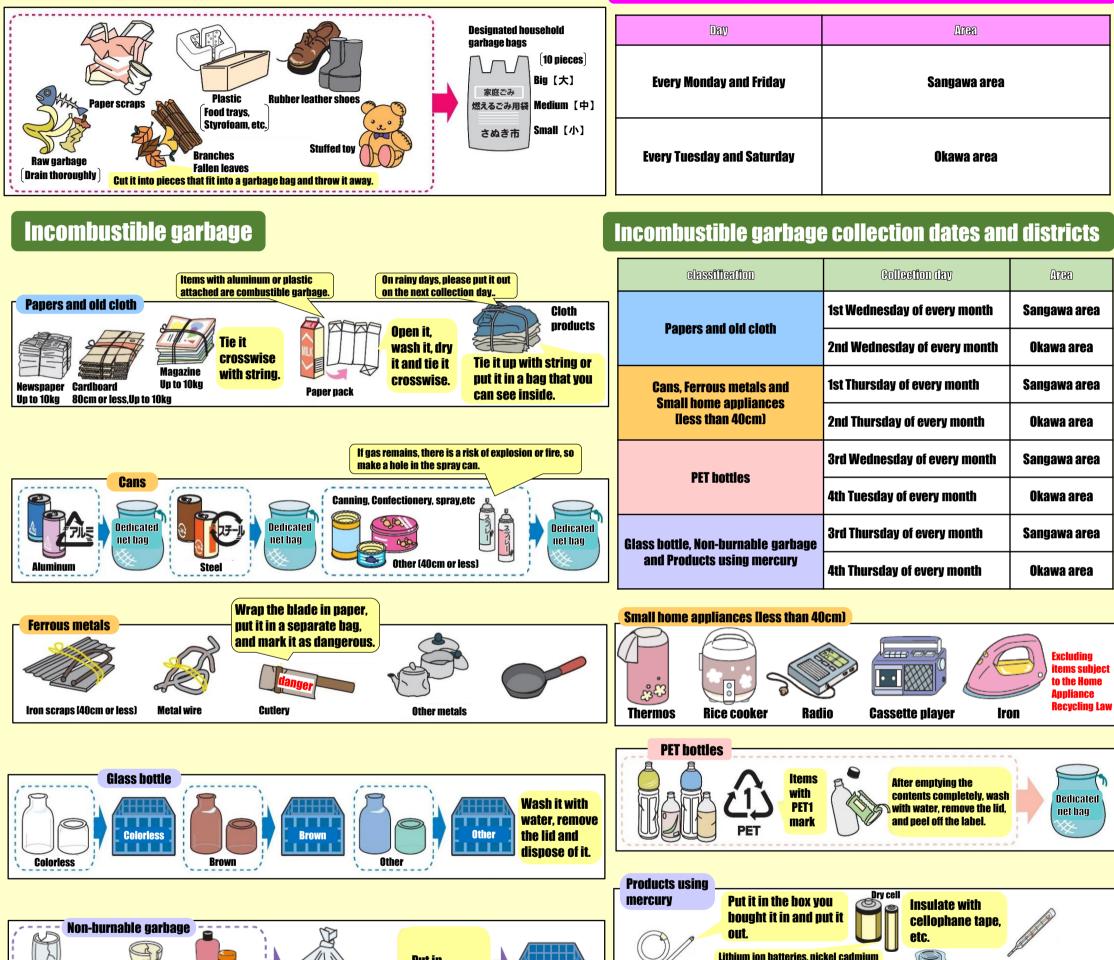

#### **Combustible garbage**

#### **Combustible garbage collection days and districts**

| Collection of household tempura oil |                                                                                              |  |  |  |
|-------------------------------------|----------------------------------------------------------------------------------------------|--|--|--|
| Collection day                      | 2nd and 4th Tuesday of every month 【8:30 - 17:00】 (Collection will not be made on holidays.) |  |  |  |
| Collection location                 | General branch office and Okawa branch office                                                |  |  |  |
| Collection method                   | Put it in the designated container installed.                                                |  |  |  |