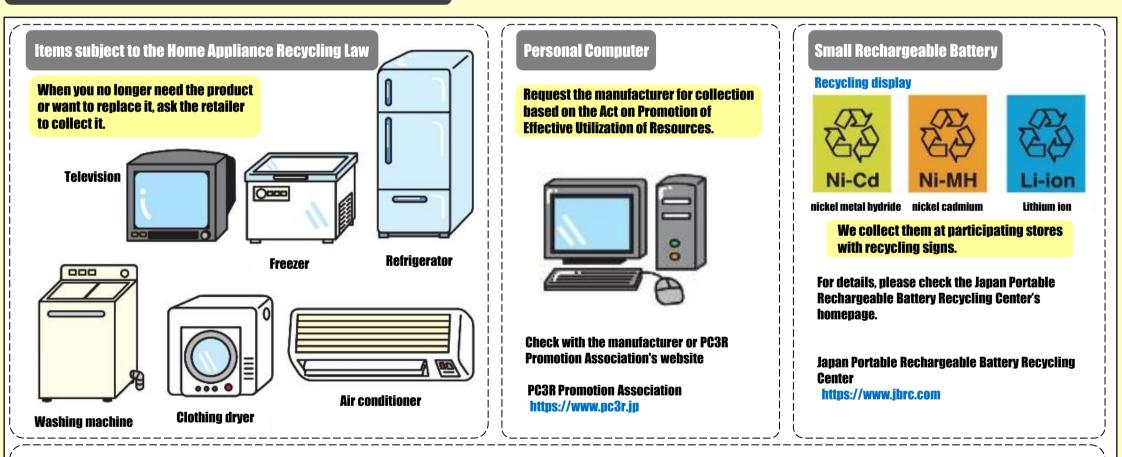

#### Garbage that cannot be collected by the city

Brick,etc.] Hazardous substance and Dangerous goods [Powerful drug, Gunpowde, Pesticides, Gas homb, Fire extinguisher, etc.] Car, Motorcycle, Tire, Wheel, Battery, Fishing net, Vinyl for house, agricultural machinery, Animal carcasses, Infectious medical waste [Return sharp objects such as injection needles and intravenous needles to medical institutions.]

Either have it taken away when you buy a new one, or ask a retailer or specialist to take it back.

Contact for inquiries regarding waste : Sanuki City Living Environment Division TEL: 087-894-1119 E-mail: seikatsu@city.sanuki.lg.jp