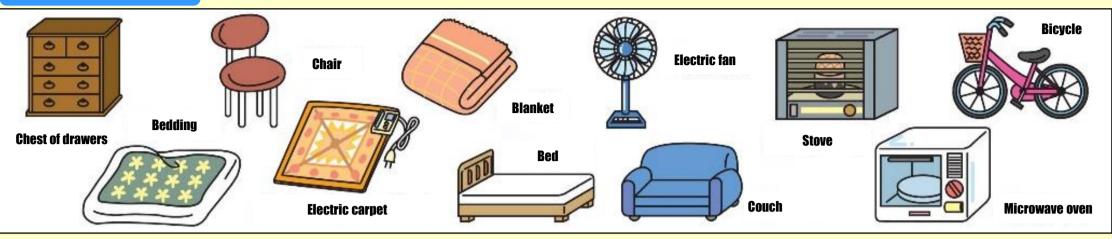

## Oversized garbage(40cm or more) and Garbage that cannot be collected by city

#### **Oversized garbage**

#### Garbage that cannot be collected by the city

Brick,etc.] Hazardous substance and Dangerous goods [Powerful drug, Gunpowde, Pesticides, Gas homb, Fire extinguisher, etc.] Car, Motorcycle, Tire, Wheel, Battery, Fishing net, Vinyl for house, agricultural machinery, Animal carcasses, Infectious medical waste [Return sharp objects such as injection needles and intravenous needles to medical institutions.]