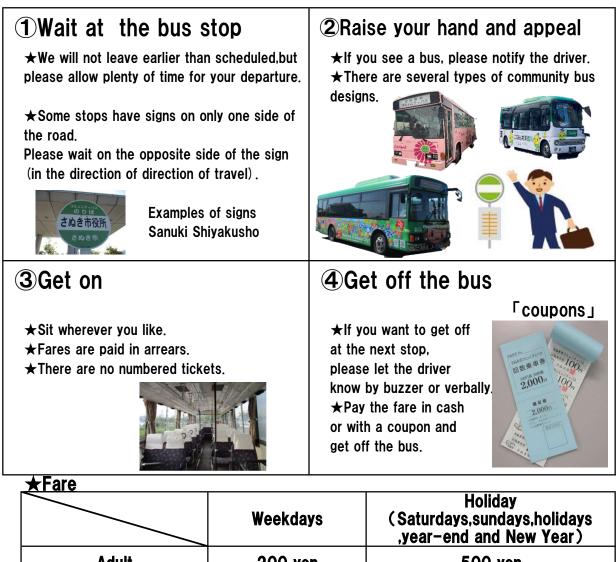

## This bus is open to everyone

In steps (1) to (4) , we will introduct how to ride the community bus. Please give it a try.

| Adult                                      | 200 yen | 500 yen |
|--------------------------------------------|---------|---------|
| Junior high school<br>students and younger | 100 yen | 200 yen |

## **\***Coupons

Coupons are sold for 2,000 yen per 30 100 yen tickets. Sales location : Sanuki City Hall (toshi seibi-ka) Please note that the purchase price for unused tickets will not be refunded.

For more information on stops, routes, fares, coupons, etc. please search the city's website using this QR code.